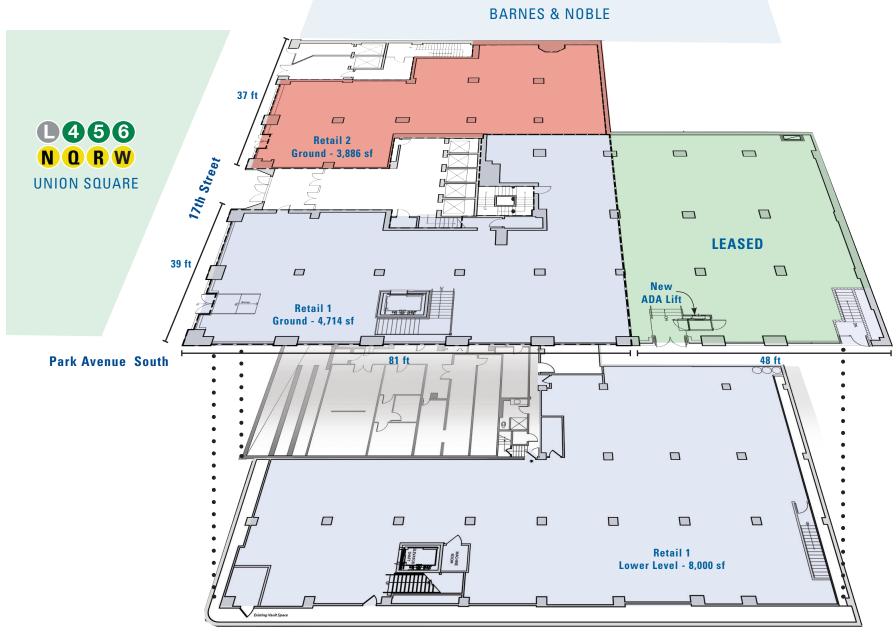

# 200 PARK AVENUE SOUTH NORTHWEST CORNER OF EAST 17TH STREET

PREMIER UNION SQUARE - RETAIL OPPORTUNITY - UP TO 16,600 SF

|                 | Retail 1                       | Retail 2 | Retail 3   | Entire Space |
|-----------------|--------------------------------|----------|------------|--------------|
| Ground          | 2,310 sf                       | 3,886 sf | 2,404 sf   | 8,600 sf     |
| Lower Level     | 7,463 sf                       | -        | 765 sf     | 8,000 sf     |
| Total           | 9,773 sf                       | 3,886 sf | 3,169 sf   | 16,600 sf    |
|                 |                                |          |            |              |
| Frontage        | 93 ft 10 in                    | 37 ft    | 34 ft 4 in | 157 ft       |
| Previously      | Red Door                       | Sephora  | -          | -            |
|                 |                                |          |            |              |
| Ceiling Heights | 16 ft Ground, 11ft Lower Level |          |            |              |

# **Large Division Scenario**

Mark Tergesen | 212-400-9528 | mt@absre.com Cooper Katz | 646-439-2009 | ckatz@absre.com