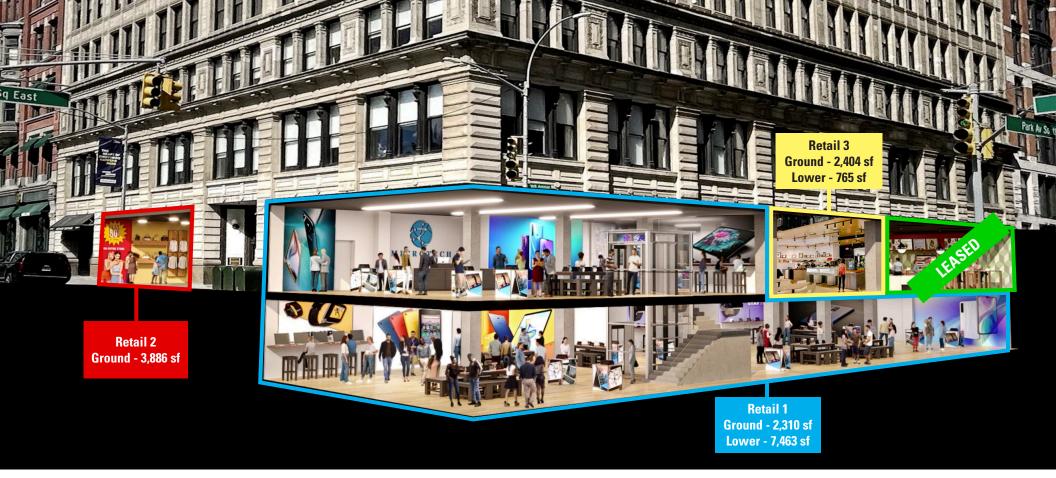

# 200 PARK AVENUE SOUTH NORTHWEST CORNER OF EAST 17TH STREET

PREMIER UNION SQUARE - RETAIL OPPORTUNITY - UP TO 16,600 SF

|                 | Retail 1                       | Retail 2 | Retail 3   | Entire Space |
|-----------------|--------------------------------|----------|------------|--------------|
| Ground          | 2,310 sf                       | 3,886 sf | 2,404 sf   | 8,600 sf     |
| Lower Level     | 7,463 sf                       | -        | 765 sf     | 8,000 sf     |
| Total           | 9,773 sf                       | 3,886 sf | 3,169 sf   | 16,600 sf    |
|                 |                                |          |            |              |
| Frontage        | 93 ft 10 in                    | 37 ft    | 34 ft 4 in | 157 ft       |
| Previously      | Red Door                       | Sephora  | -          | -            |
|                 |                                |          |            |              |
| Ceiling Heights | 16 ft Ground, 11ft Lower Level |          |            |              |