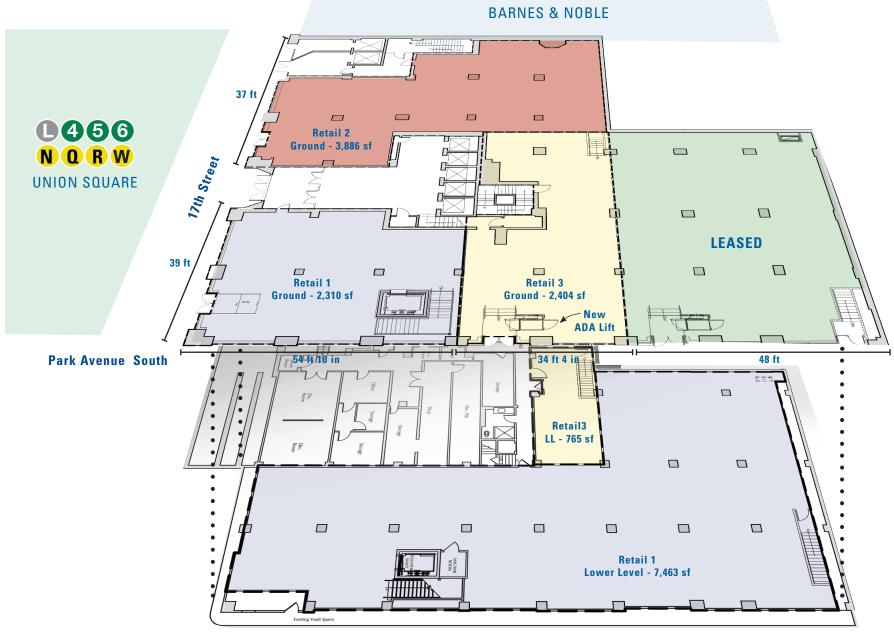

# 200 PARK AVENUE SOUTH NORTHWEST CORNER OF EAST 17TH STREET

PREMIER UNION SQUARE - RETAIL OPPORTUNITY - UP TO 16,600 SF

|                 | Retail 1                       | Retail 2 | Retail 3   | Entire Space |
|-----------------|--------------------------------|----------|------------|--------------|
| Ground          | 2,310 sf                       | 3,886 sf | 2,404 sf   | 8,600 sf     |
| Lower Level     | 7,463 sf                       | -        | 765 sf     | 8,000 sf     |
| Total           | 9,773 sf                       | 3,886 sf | 3,169 sf   | 16,600 sf    |
|                 |                                |          |            |              |
| Frontage        | 93 ft 10 in                    | 37 ft    | 34 ft 4 in | 157 ft       |
| Previously      | Red Door                       | Sephora  | -          | -            |
|                 |                                |          |            |              |
| Ceiling Heights | 16 ft Ground, 11ft Lower Level |          |            |              |

## **Division Scenario**

Mark Tergesen | 212-400-9528 | mt@absre.com Cooper Katz | 646-439-2009 | ckatz@absre.com