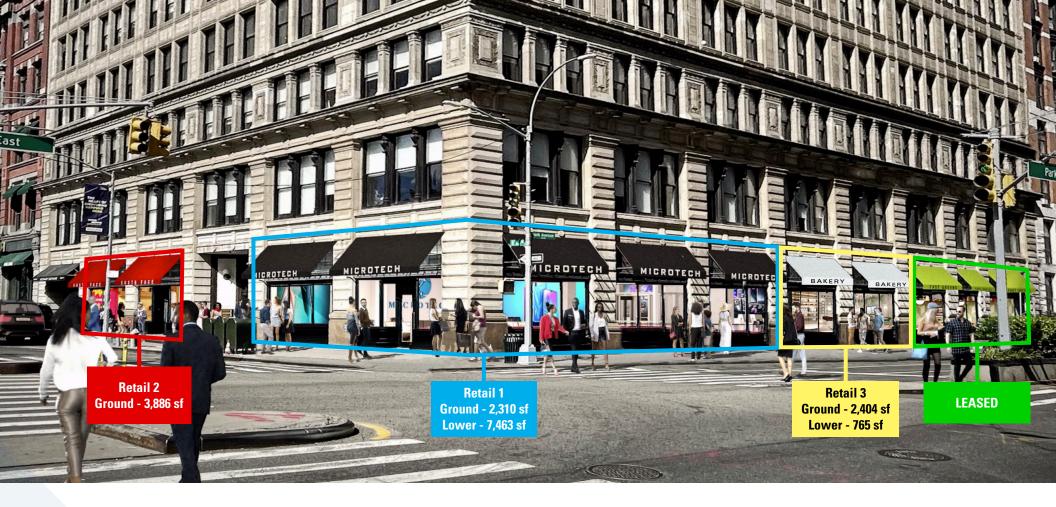

# 200 PARK AVENUE SOUTH NORTHWEST CORNER OF EAST 17TH STREET

PREMIER UNION SQUARE - RETAIL OPPORTUNITY - UP TO 16,600 SF

|                 | Retail 1                       | Retail 2 | Retail 3   | Entire Space |
|-----------------|--------------------------------|----------|------------|--------------|
| Ground          | 2,310 sf                       | 3,886 sf | 2,404 sf   | 8,600 sf     |
| Lower Level     | 7,463 sf                       | -        | 765 sf     | 8,000 sf     |
| Total           | 9,773 sf                       | 3,886 sf | 3,169 sf   | 16,600 sf    |
|                 |                                |          |            |              |
| Frontage        | 93 ft 10 in                    | 37 ft    | 34 ft 4 in | 157 ft       |
| Previously      | Red Door                       | Sephora  | -          | -            |
|                 |                                |          |            |              |
| Ceiling Heights | 16 ft Ground, 11ft Lower Level |          |            |              |